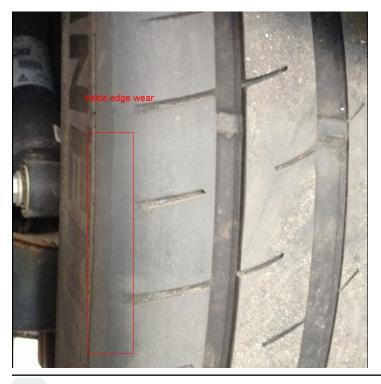

| Drive European<br>30-A Hillwood Ave.<br>Falls Church, VA 22046<br>PH: 703.536.4500<br>FX: 703.536.4789 www.DriveEuropean.com | INSPECTION REPORT<br>DATE: 06/13/2018 Drive European Inspection 02<br>PAGE: 1<br>PERFORMED BY:                   |
|------------------------------------------------------------------------------------------------------------------------------|------------------------------------------------------------------------------------------------------------------|
| CUSTOMER: JOHN SMITH<br>ADDRESS: 123 ELECTRIC AVE.<br>CITY: FALLS CHURCH, VA 22046<br>PHONE1:<br>PHONE2:                     | VEHICLE: 2016 AUDI<br>LICENSE: V12345678<br>VIN: VHGM2456849<br>ENGINE: Cyl L5 Disp 2.5<br>MILEAGE: 41519 COLOR: |
| Item # Description Checked Ok Next \                                                                                         | /isit Urgent Notes                                                                                               |
| 1. Notes                                                                                                                     | Mileage:41519                                                                                                    |
| 2. Warning lights                                                                                                            | Brake lining                                                                                                     |
| 3. Test for abnormal vibration.                                                                                              |                                                                                                                  |
| 🧭 4. Brake jab-susp. joint test. 🗸                                                                                           |                                                                                                                  |
| 5. Test-heater-defrost-ac                                                                                                    |                                                                                                                  |
| 6. Test wipers+washers+visua                                                                                                 | LABOR:<br>PARTS:                                                                                                 |
| 7. Eng. running-noises-pulleys                                                                                               |                                                                                                                  |
| <ul><li>8. Inspect belt</li></ul>                                                                                            | LABOR:<br>PARTS:                                                                                                 |
| 9. Brake fl. moisture-ck history                                                                                             | LABOR:<br>PARTS:                                                                                                 |
| 10. Cooling system test+hoses                                                                                                | LABOR:<br>PARTS:                                                                                                 |
| 11. Bat. test                                                                                                                | LABOR:<br>PARTS:                                                                                                 |
| 12. Visual insp. eng. bay-leaks                                                                                              | LABOR:<br>PARTS:                                                                                                 |
| 0. Exterior lights                                                                                                           | LABOR:<br>PARTS:                                                                                                 |
| 14. Suspens.test 4 corners                                                                                                   |                                                                                                                  |
| 15. Tire Measurement- %                                                                                                      | LABOR: Replace 2 tires-rear tires are<br>worn to the markers and unevenly.<br>fronts are OK.<br>PARTS:           |