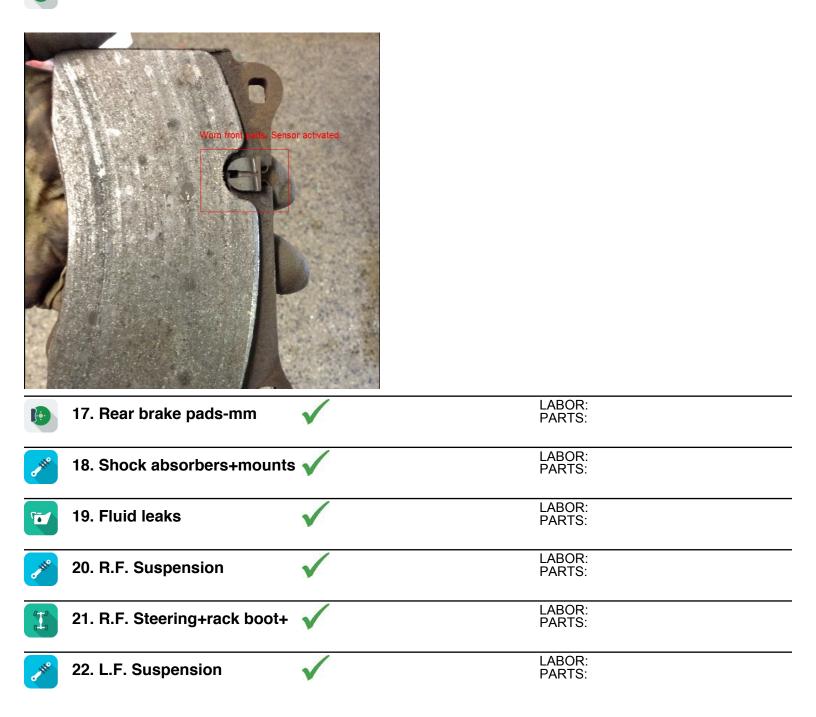

## 15. Tire Measurement- % (continued)

16. Front brake pads-mm

LABOR: Replace front pads and rotors-Worn PARTS:Pads+Rotors+Sensor

| Drive European   30-A Hillwood Ave.   Falls Church, VA 22046   PH: 703.536.4500   FX: 703.536.4789 | INSPECTION REPORT000020603DATE:06/13/2018Drive European Inspection 02PAGE:3PERFORMED BY: |
|----------------------------------------------------------------------------------------------------|------------------------------------------------------------------------------------------|
| CUSTOMER: JOHN SMITH                                                                               | VEHICLE: 2016 AUDI                                                                       |
| ADDRESS: 123 ELECTRIC AVE.                                                                         | LICENSE: V12345678                                                                       |
| CITY: FALLS CHURCH, VA 22046                                                                       | VIN: VHGM2456849                                                                         |
| PHONE1:                                                                                            | ENGINE: Cyl L5 Disp 2.5                                                                  |
| PHONE2:                                                                                            | MILEAGE: 41519 COLOR:                                                                    |

## Item # Description Checked Ok Next Visit Urgent Notes

16. Front brake pads-mm (continued)

**(**••

This inspection is not a comprehesive list of all items that could impact drivability and safety but rather key items we consider important regarding your operation of the vehicle. Because many items can fail without warning and may not show any indication of potential failure during an inspection, we are in no way guaranteeing that our inspection and subsequent repairs will prevent drivability or safety issues. However, we strongly recommend that you consider for repair any items marked Next Visit or Urgent.